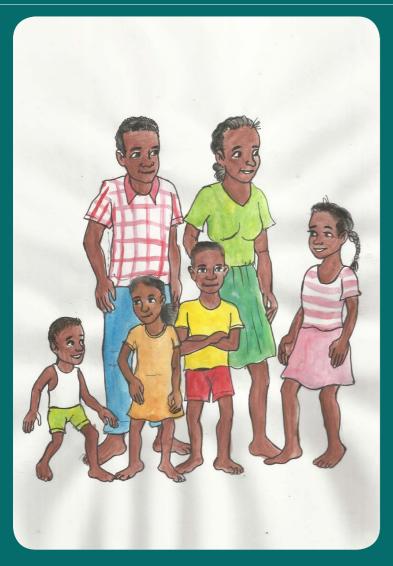

PHE story cards

Series: birth spacing

Series: family size

61/70

PHE story cards

Series: family size

62/70

PHE story cards