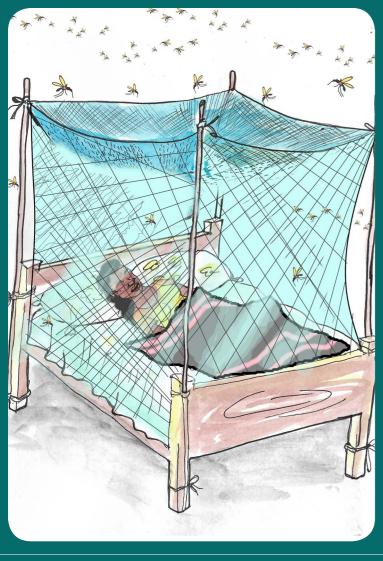

Series: water, sanitation and hygien

PHE story cards

Series: water, sanitation and hygiene

Series: use of mosquito nets
69/70

PHE story cards

Series: use of mosquito nets

70/70

PHE story cards