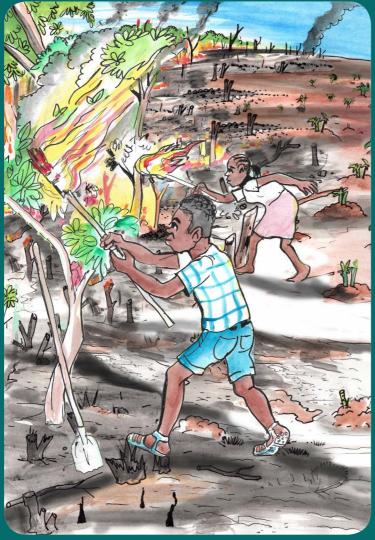

PHE story cards

Series: extreme weather events related to climate change

19/70

PHE story cards

Series: extreme weather events related to climate change

Series: extreme weather events related to climate change