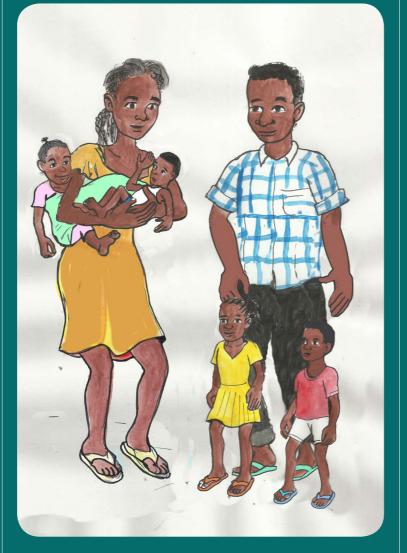

PHE story cards

Series: birth spacing

Series: family size

61/70

PHE story cards

Series: family size

62/70

PHE story cards