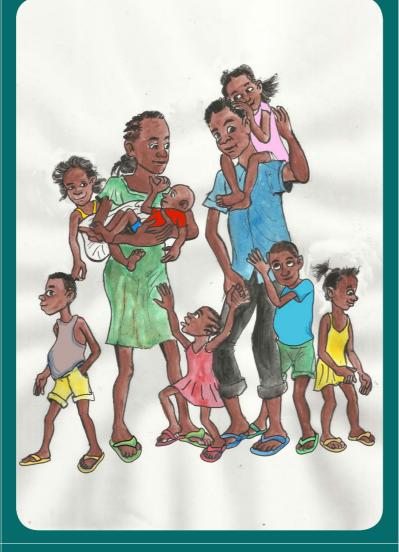

PHE story cards

Series: birth spacing

Series: family size

61/70

PHE story cards

Series: family size

62/70

PHE story cards