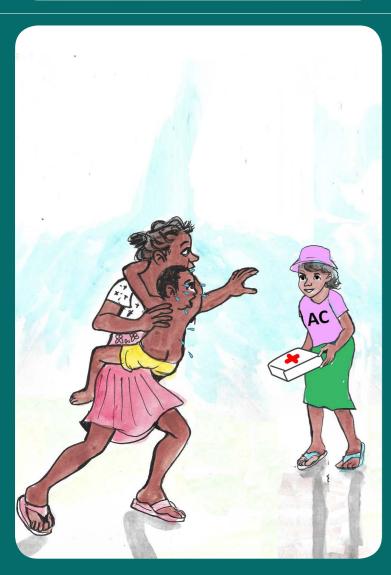

Series: management of childhood illnesses

63/70

PHE story cards

Series: management of childhood illnesses

Series: water, sanitation and hygiene

PHE story cards

Series: water, sanitation and hygiene

PHE story cards