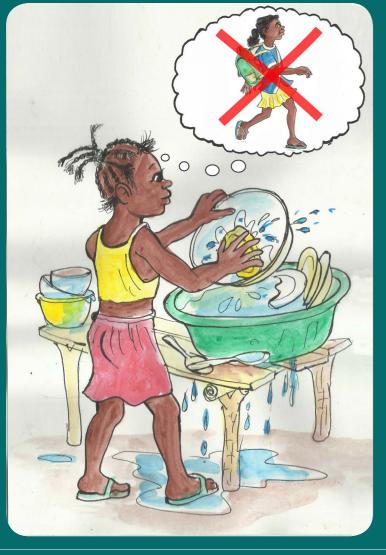

Series: household food situation

PHE story cards

Series: women's activities

PHE story cards

Series: women's activities

Series: women's activities

PHE story cards

Series: women's activities