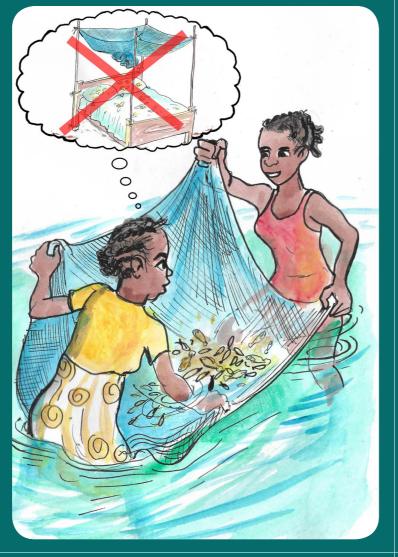

Series: water, sanitation and hygien

PHE story cards

Series: water, sanitation and hygiene

Series: use of mosquito nets
69/70

PHE story cards

Series: use of mosquito nets

70/70

PHE story cards