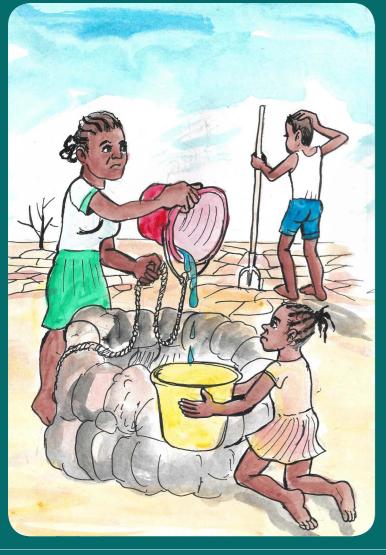

Series: management of childhood illnesses

63/70

PHE story cards

Series: management of childhood illnesses

Series: water, sanitation and hygiene

PHE story cards

Series: water, sanitation and hygiene

PHE story cards