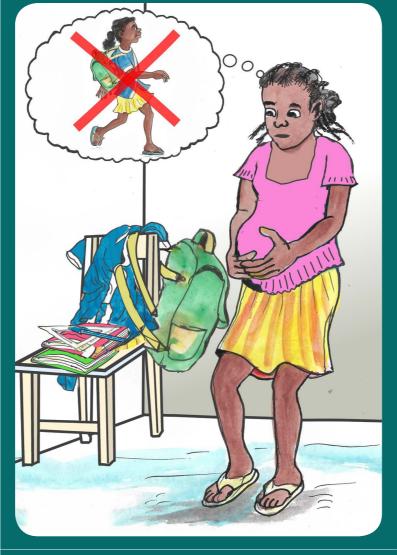

PHE story cards

Series: children's activities

Series: young women's situations

49/70

PHE story cards

Series: young women's situations

50/70

PHE story cards