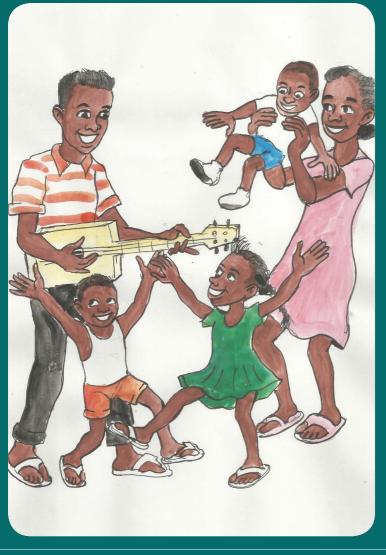

PHE story cards

Series: birth spacing

Series: family size

61/70

PHE story cards

Series: family size

62/70

PHE story cards