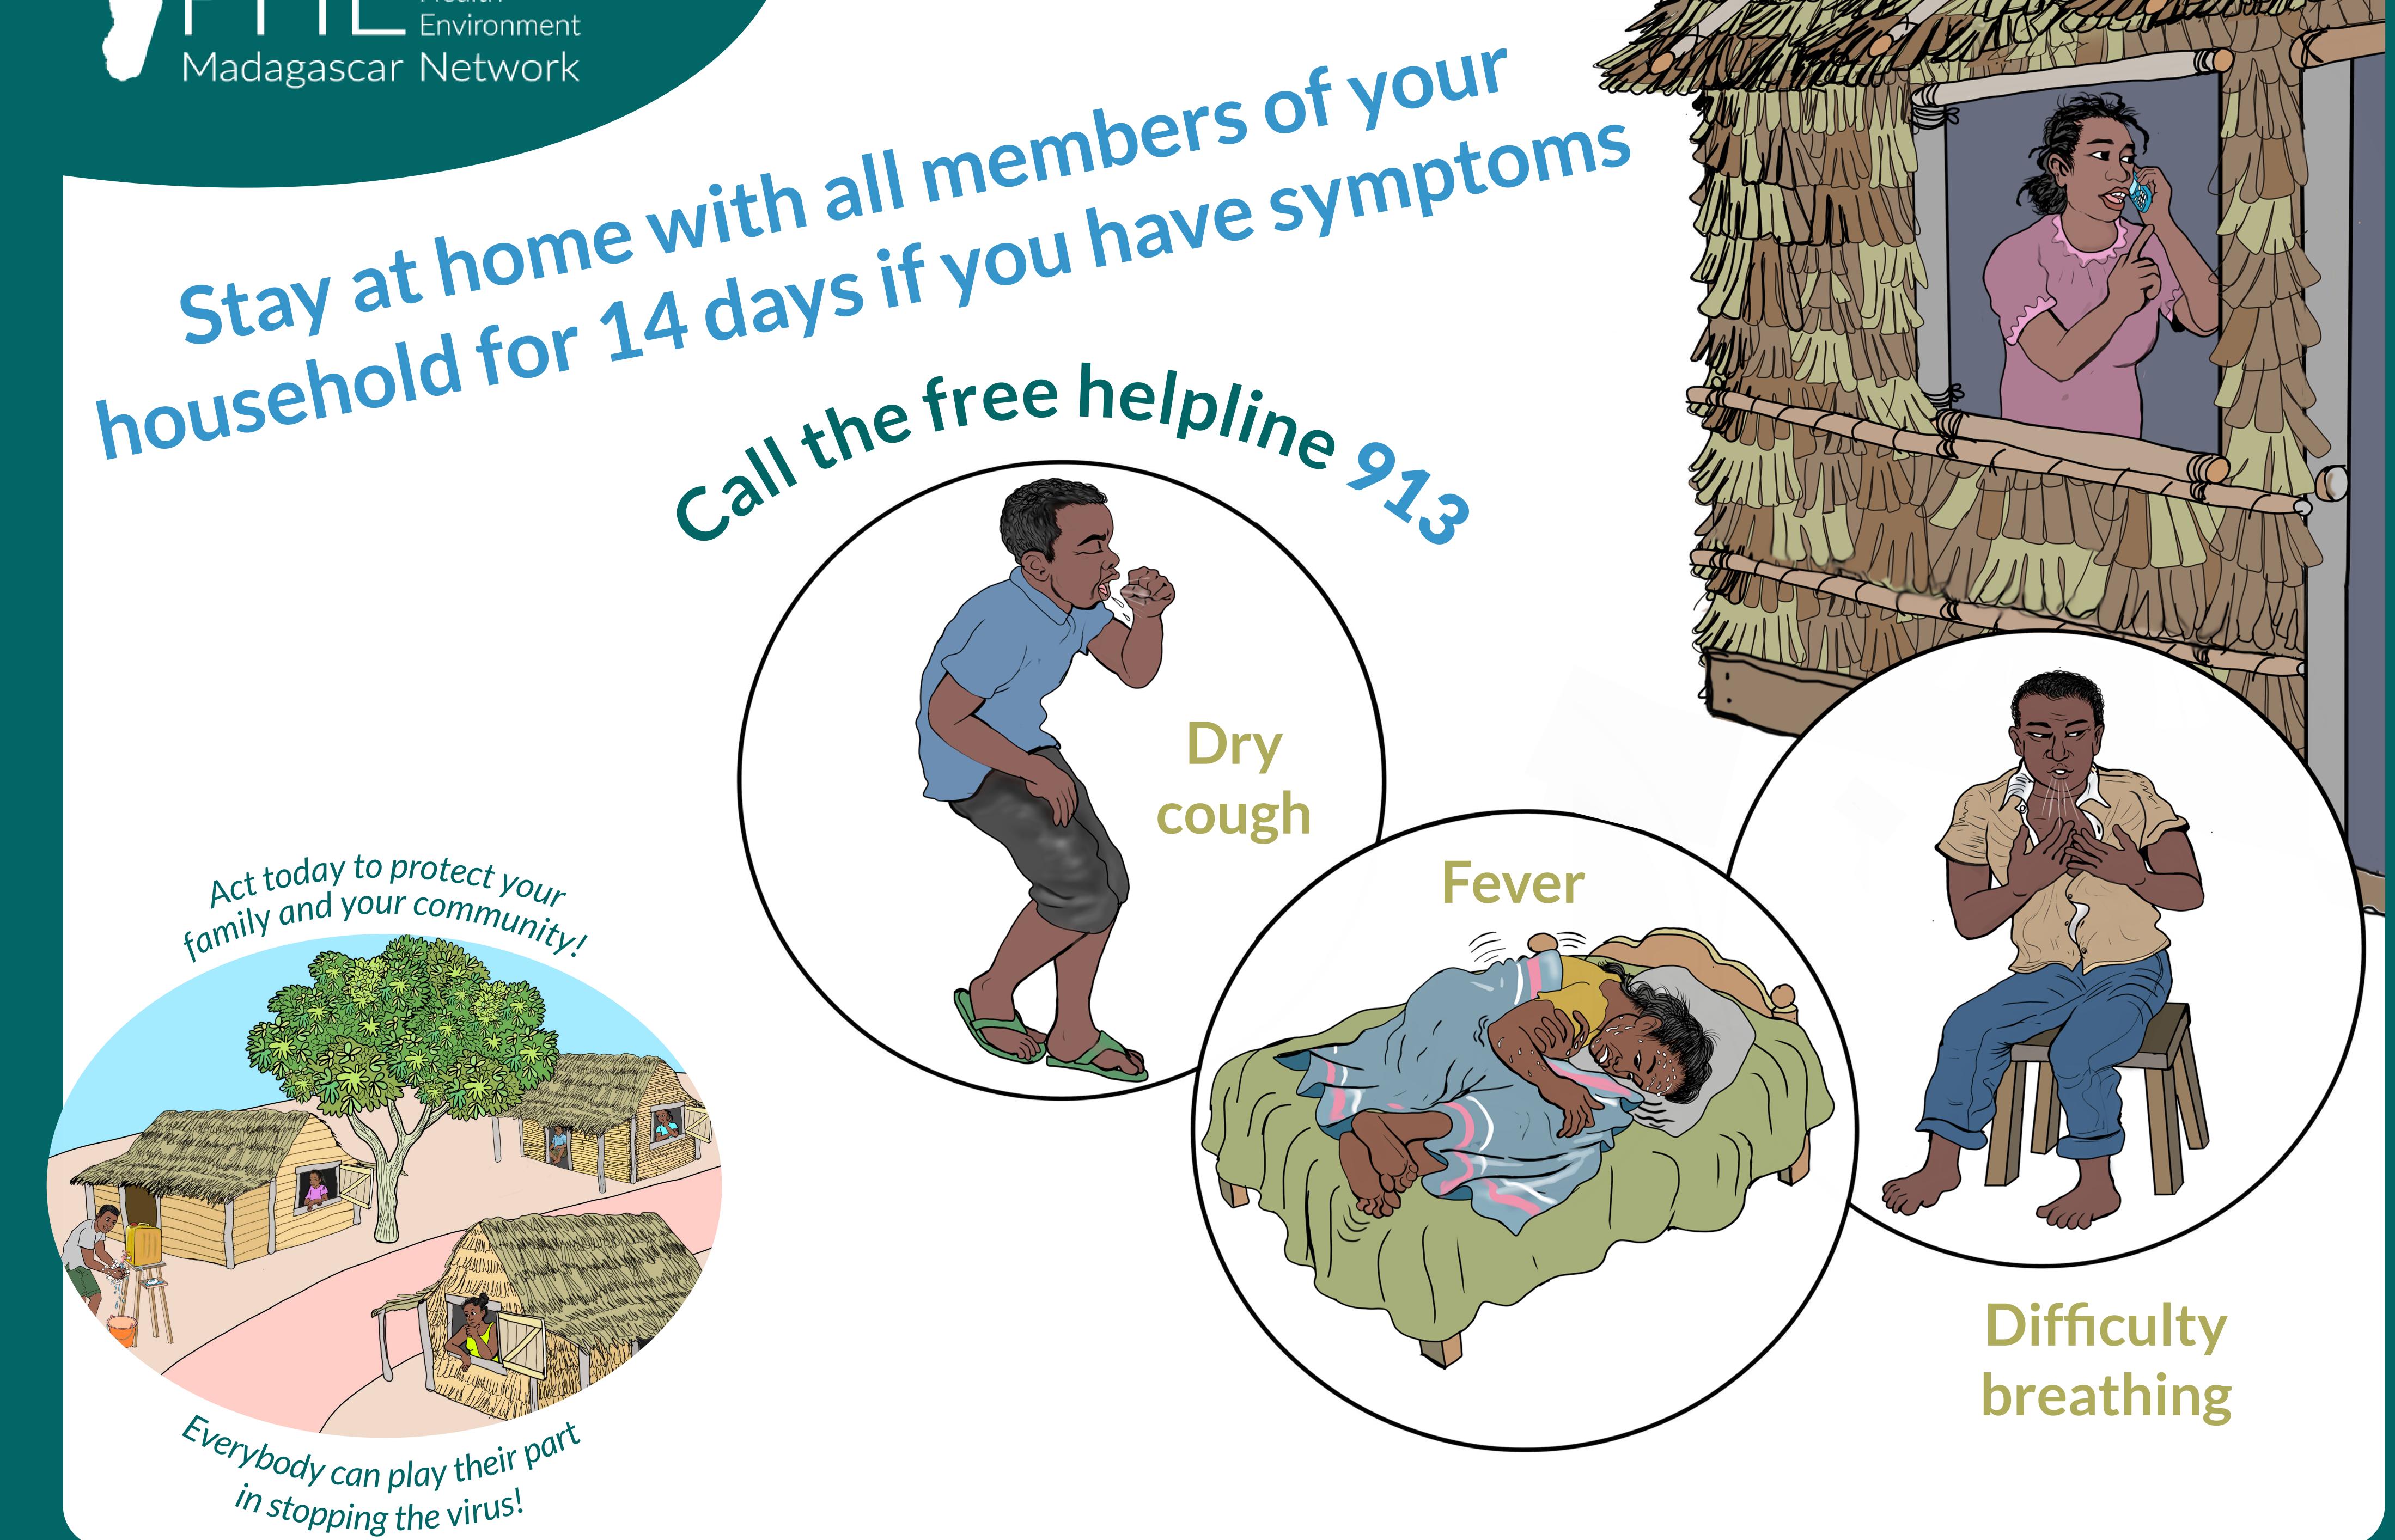

only go outside your home of the second of the secon

Act today to protect your family and your community!

Everybody can play their part in stopping the virus!

Doing essential work