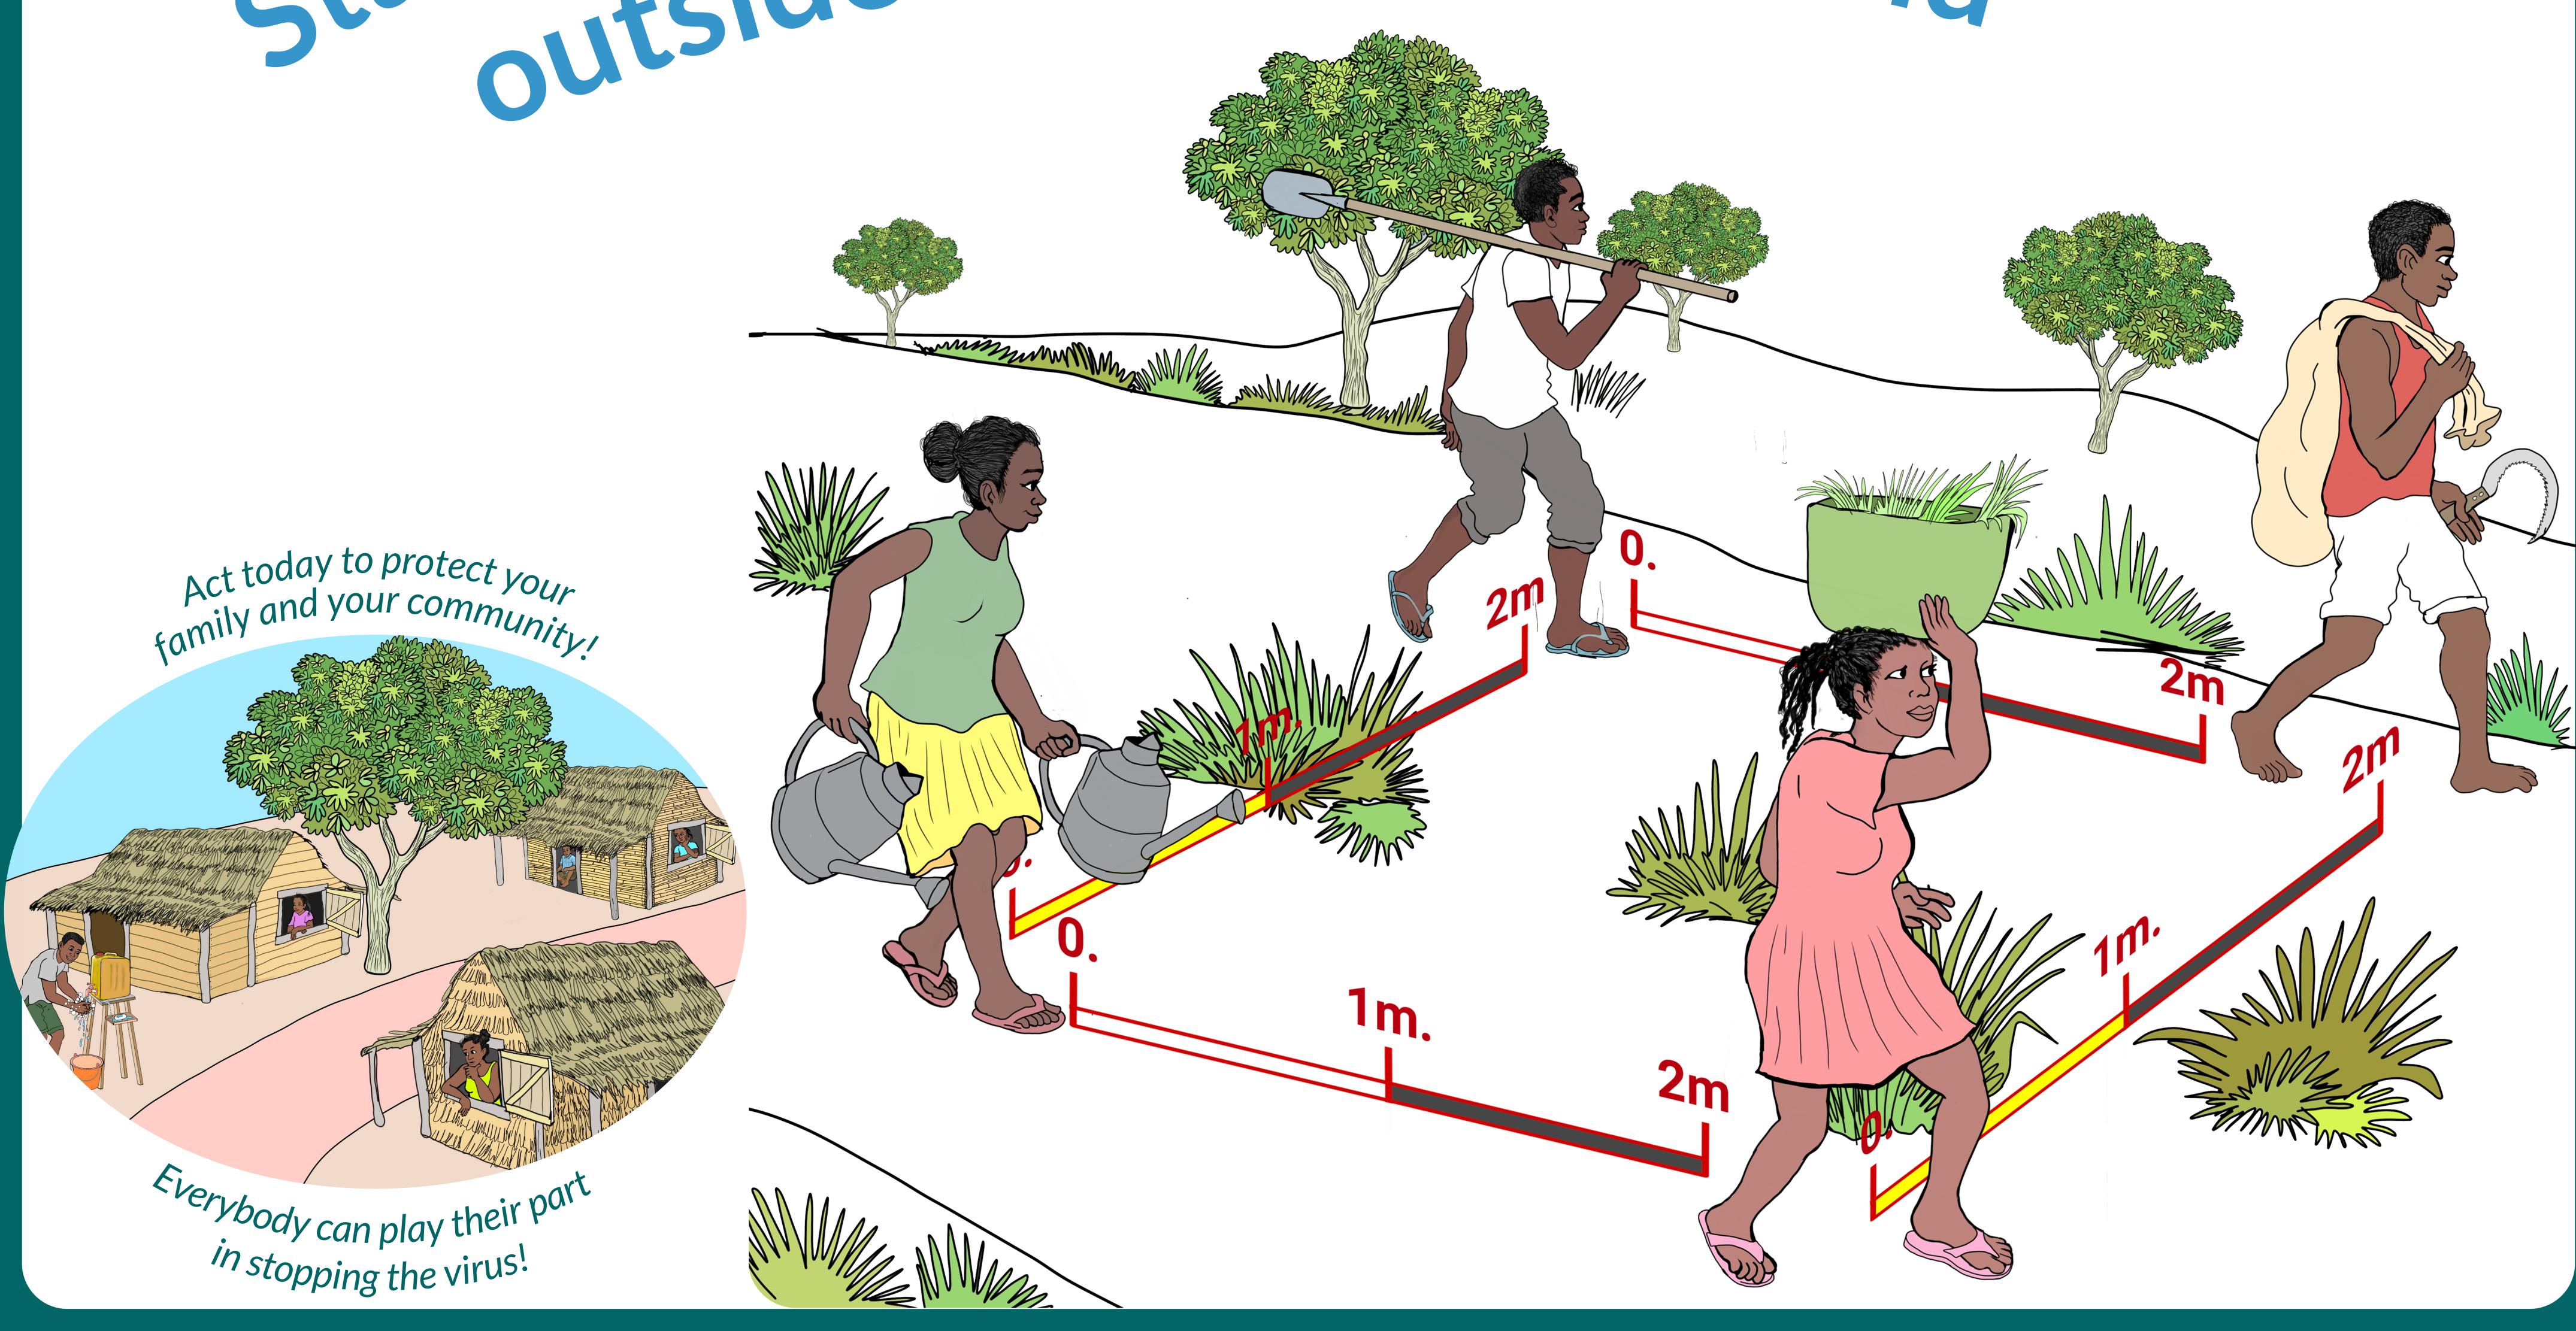

## Avoid all non-essential travel outside of your community

Buying food 1 metre distance

only go outside your home only go outside your home

Buying food 1 metre distance

Dropping supplies to vulnerable people

only go outside your home of the second of the secon

Act today to protect your family and your community!

Everybody can play their part in stopping the virus!

Doing essential work