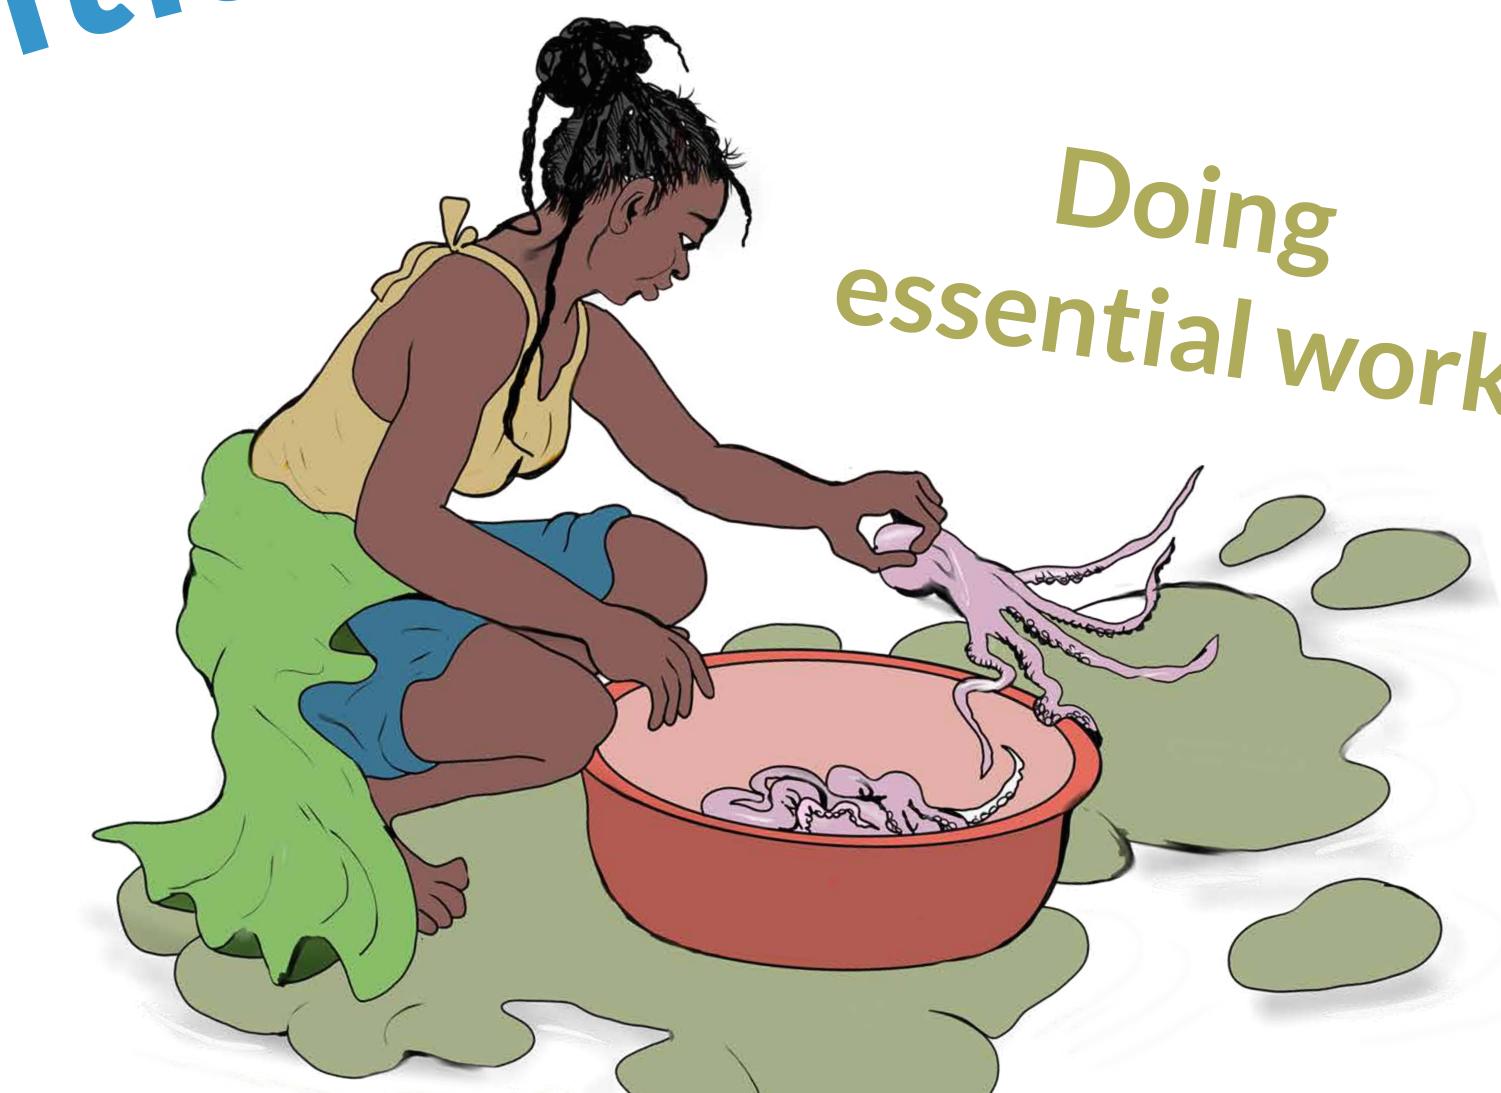

only go outside your home of the second of the secon

Act today to protect your family and your community!

Everybody can play their part in stopping the virus!

Doing essential work