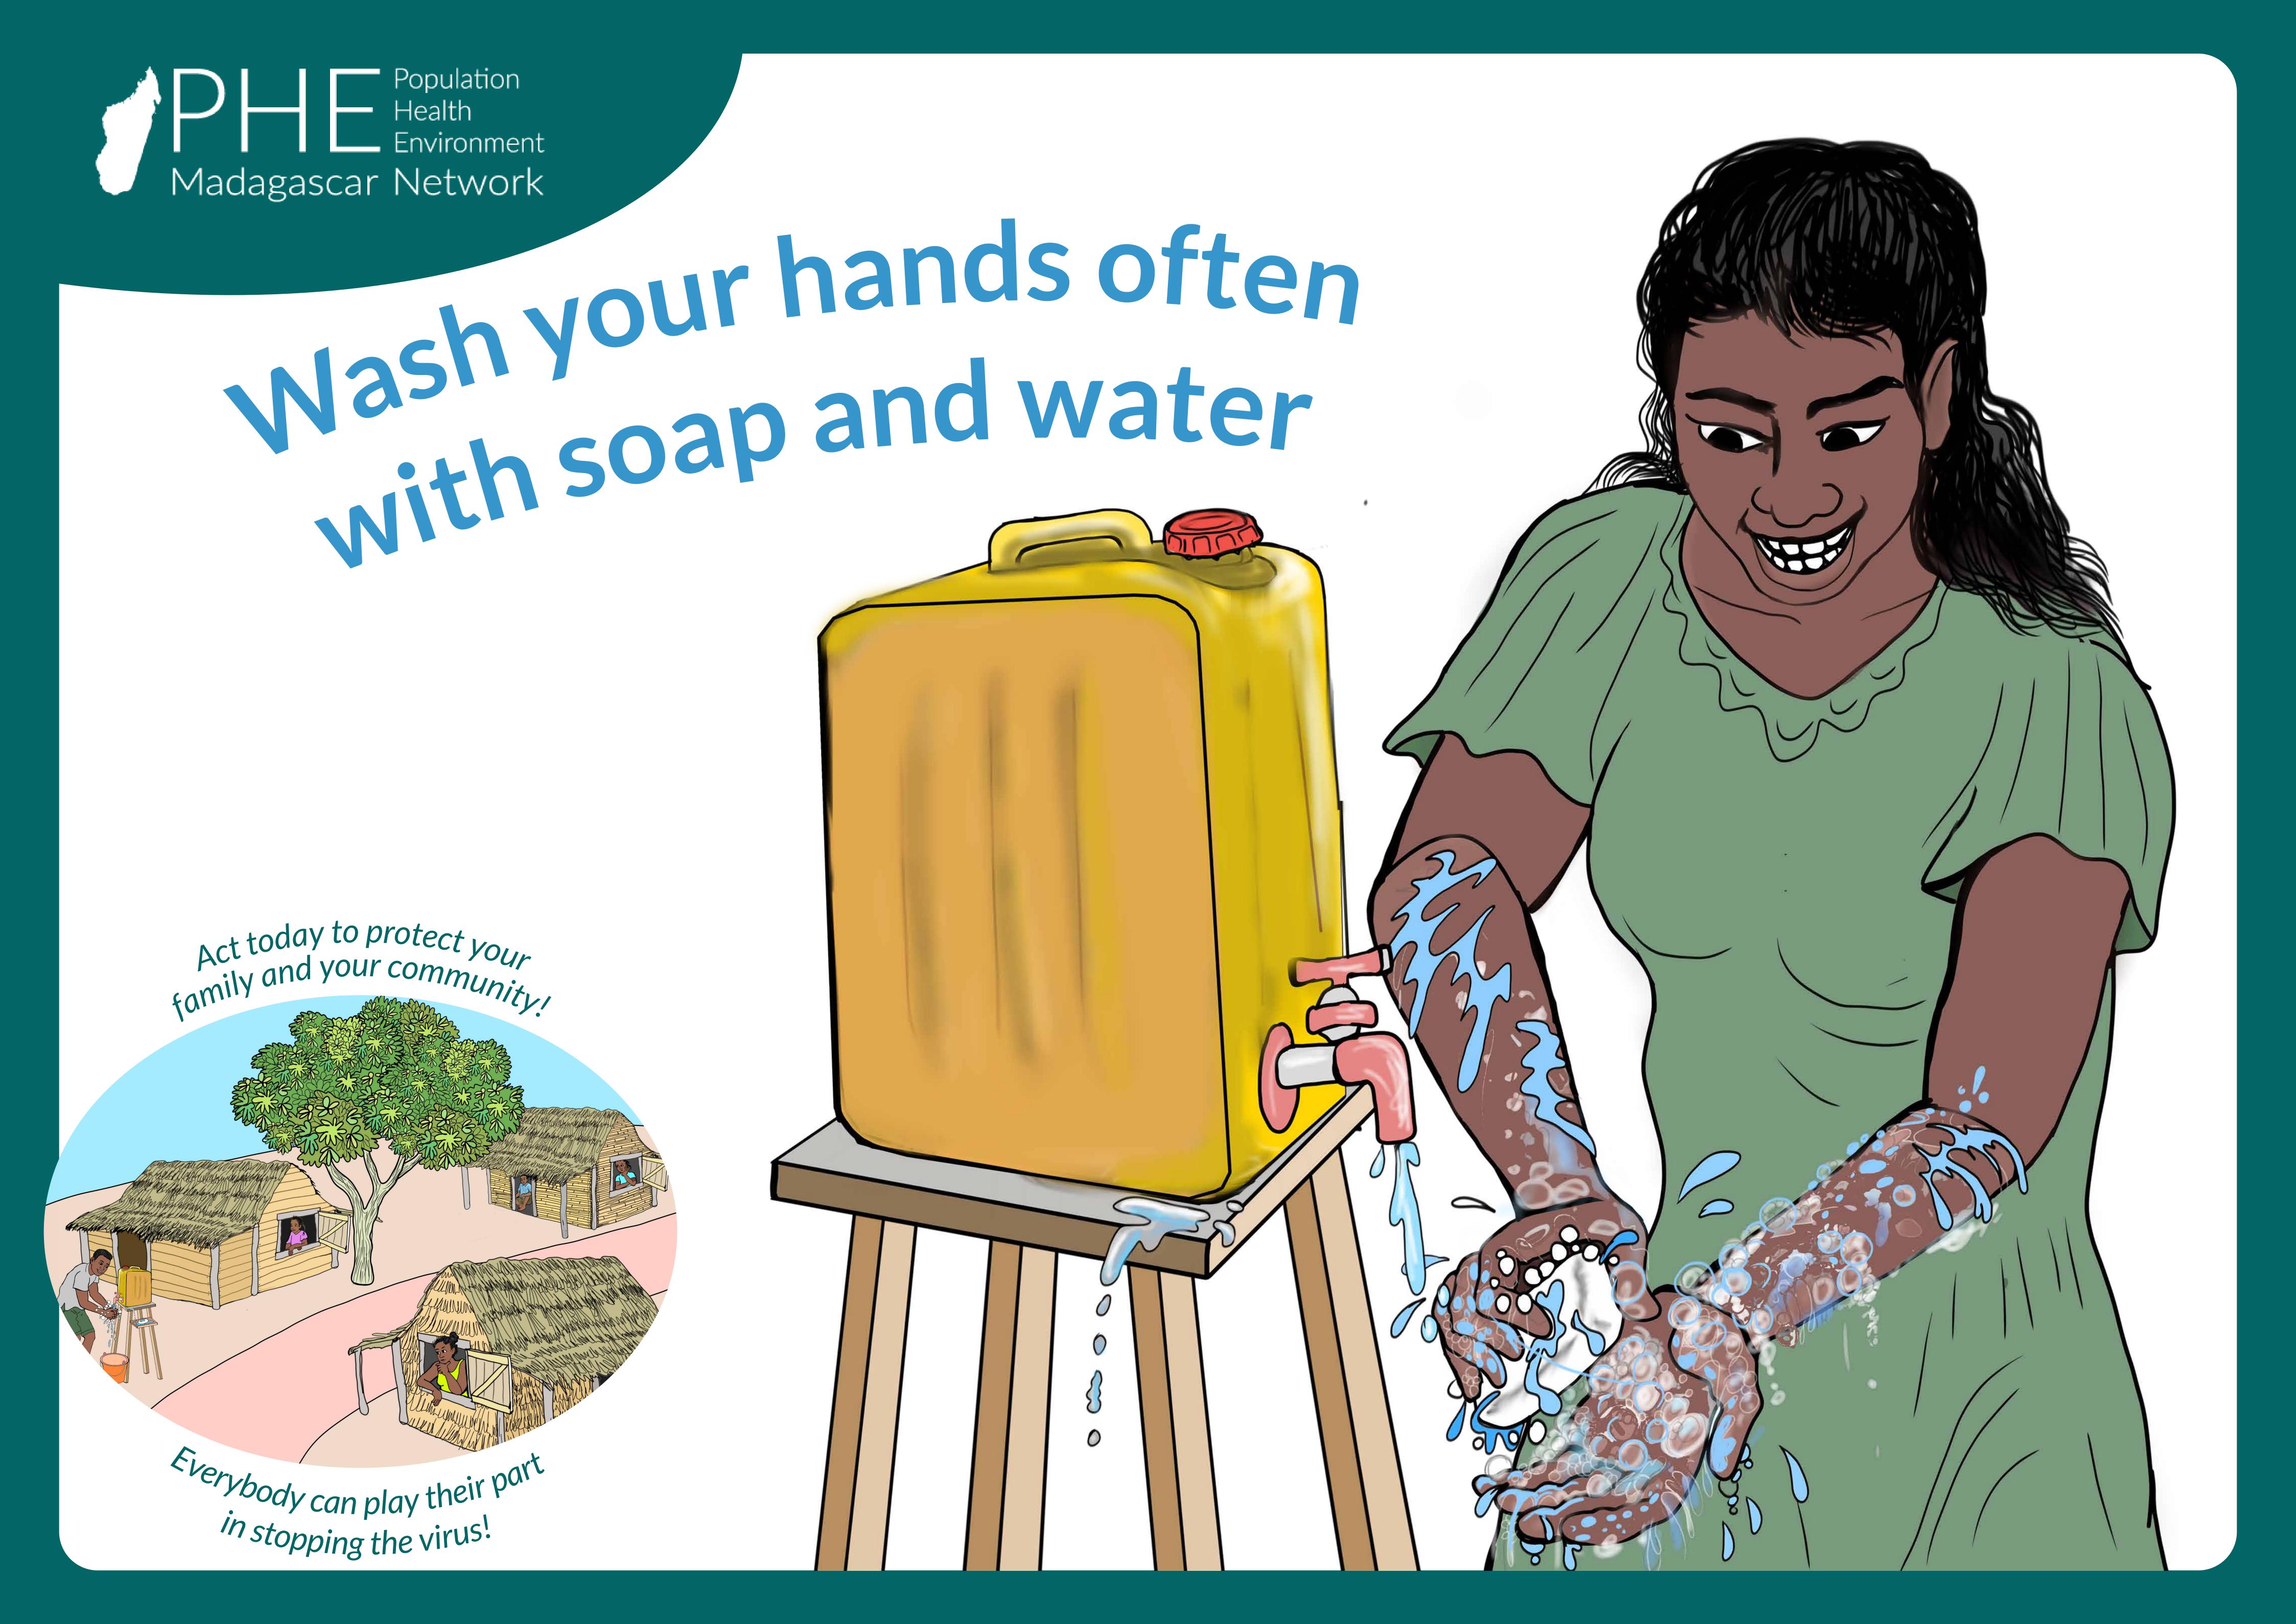

only go outside your home of the second of the secon

Act today to protect your family and your community!

Everybody can play their part in stopping the virus!

Doing essential work