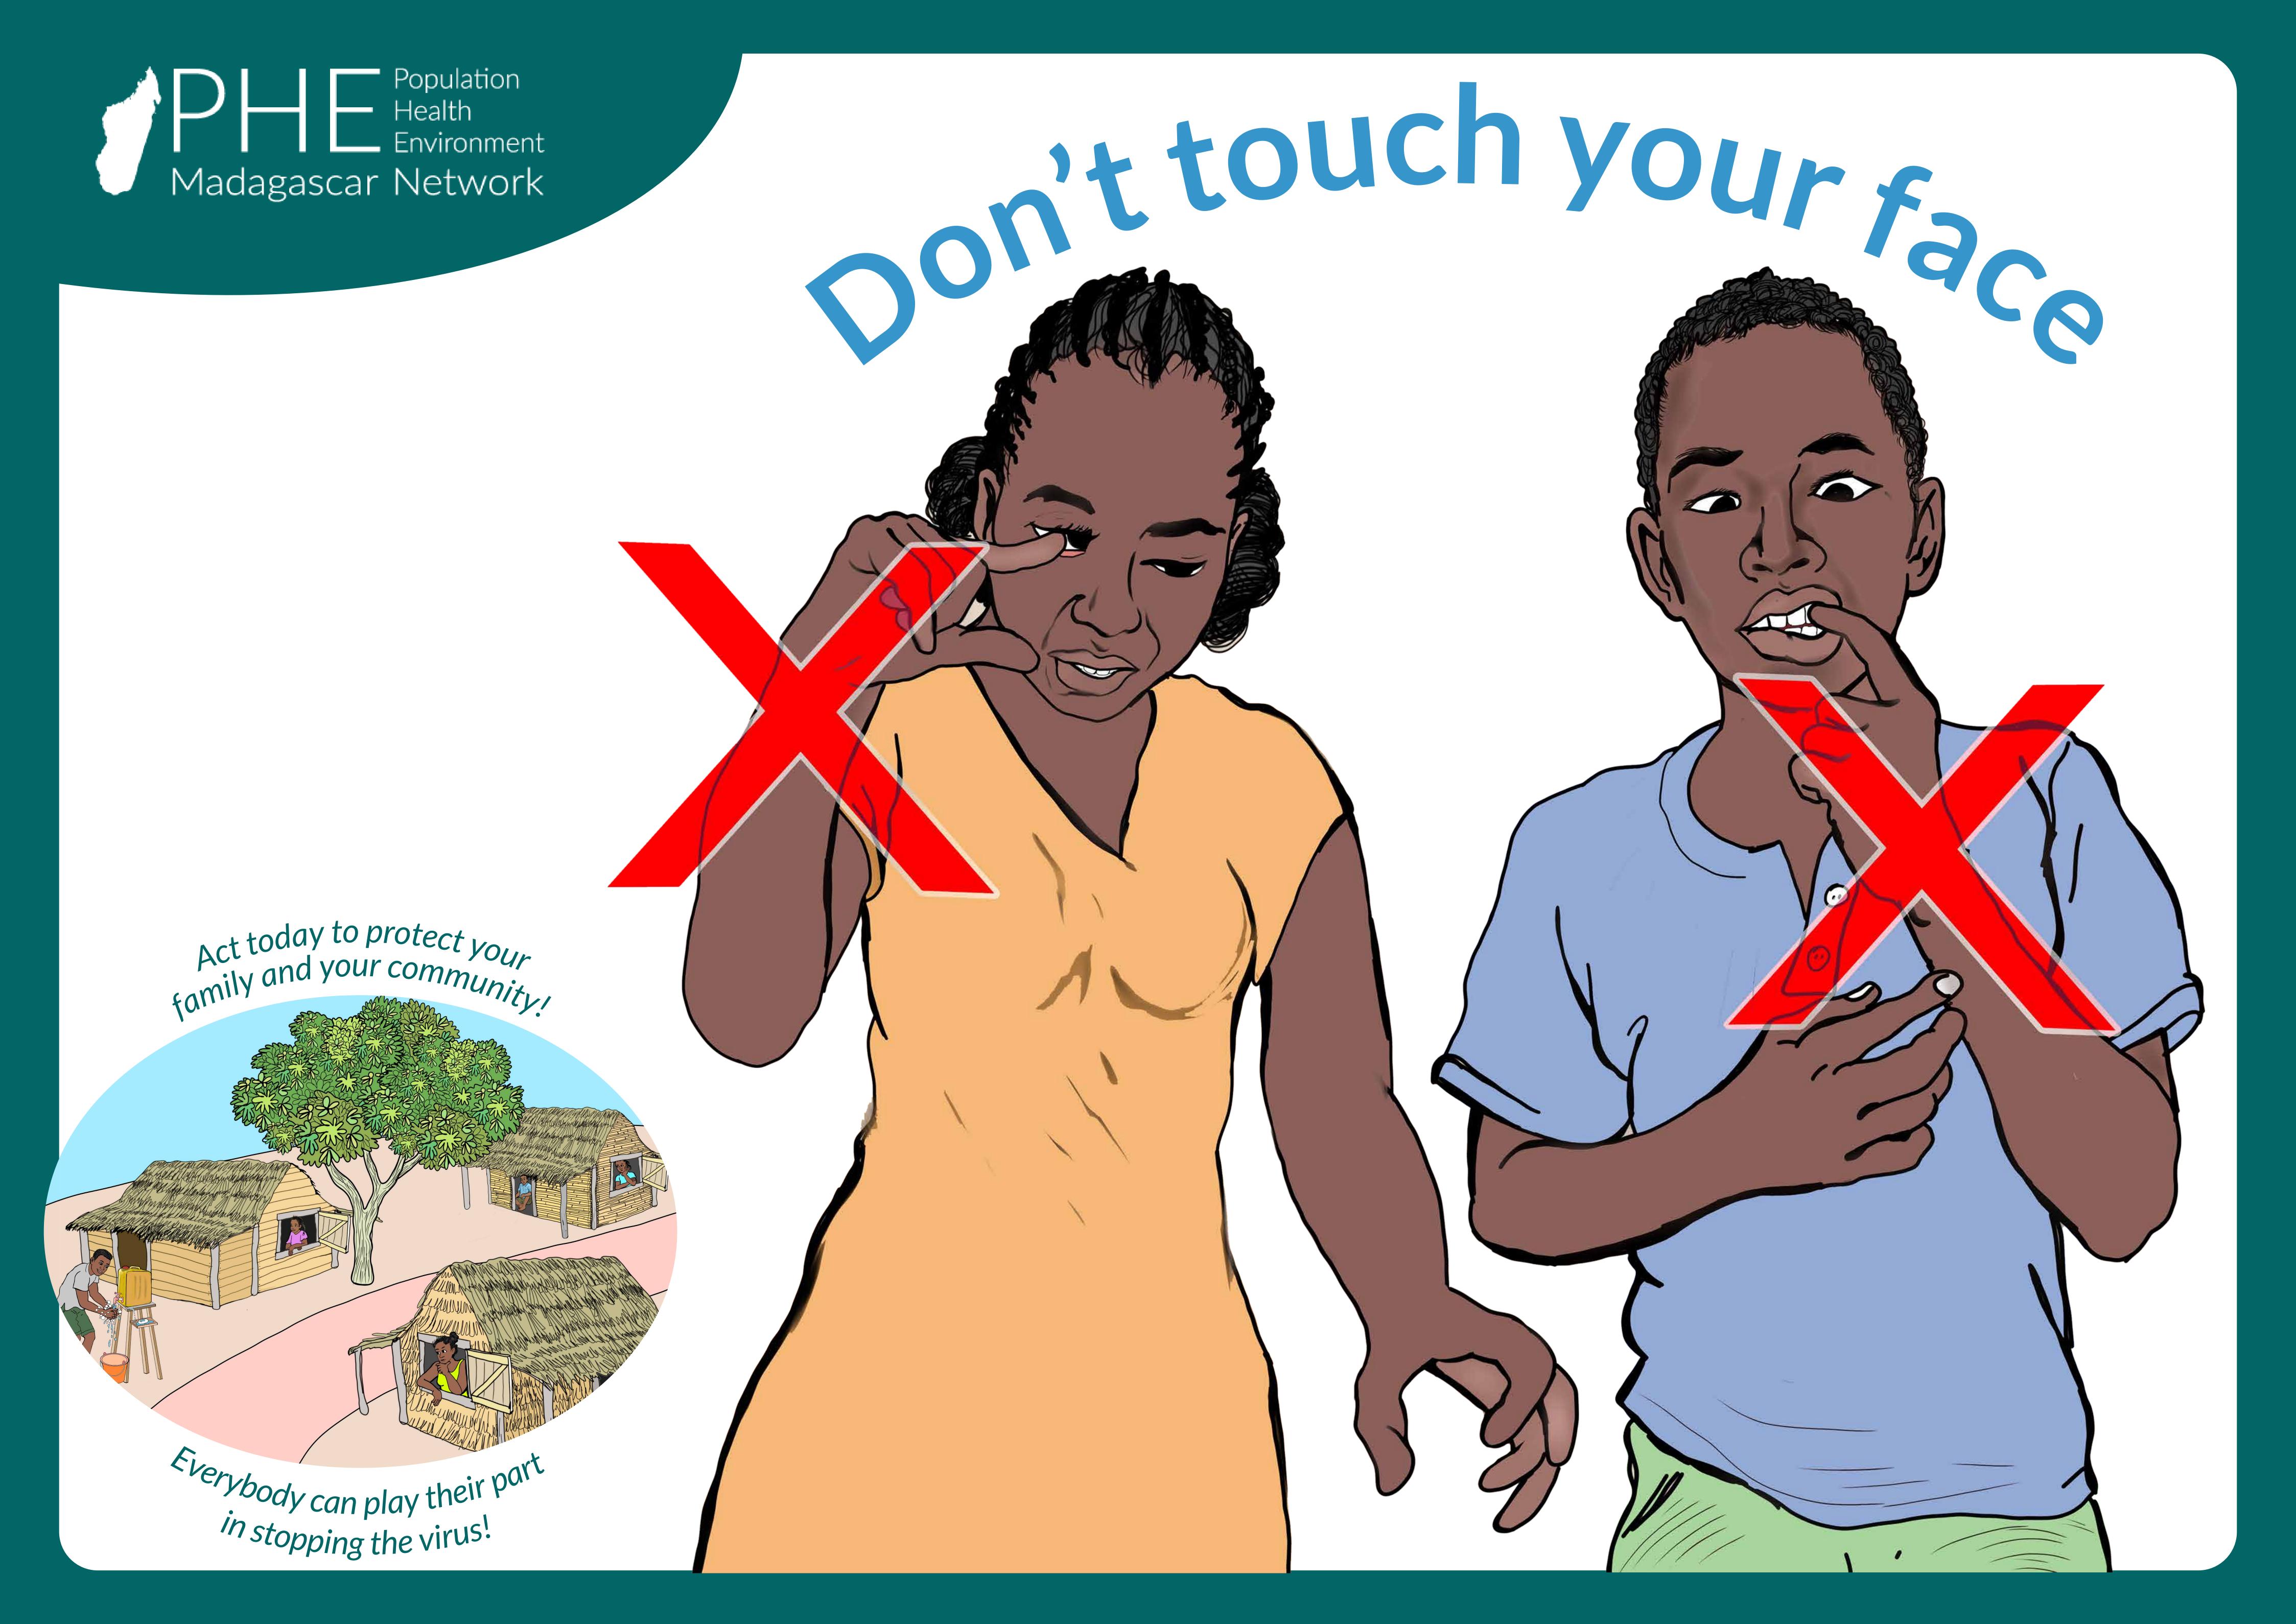

#### Don't shake hands







# Stay 1-2 metres away from people outside of your household





Population
Health
Environment
Madagascar Network

Stay 1-2 metres away from people outside of your household





### Stay at home









## Avoid all non-essential travel outside of your community





Buying food 1 metre distance





only go outside your home only go outside your home







Buying food 1 metre distance



Dropping supplies to vulnerable people

only go outside your home of the second of the secon

Act today to protect your family and your community!

Everybody can play their part in stopping the virus!

Doing essential work





## Shelter at home if you are pregnant or over 60 years old







## Shelter at home if you are pregnant or over 60 years old