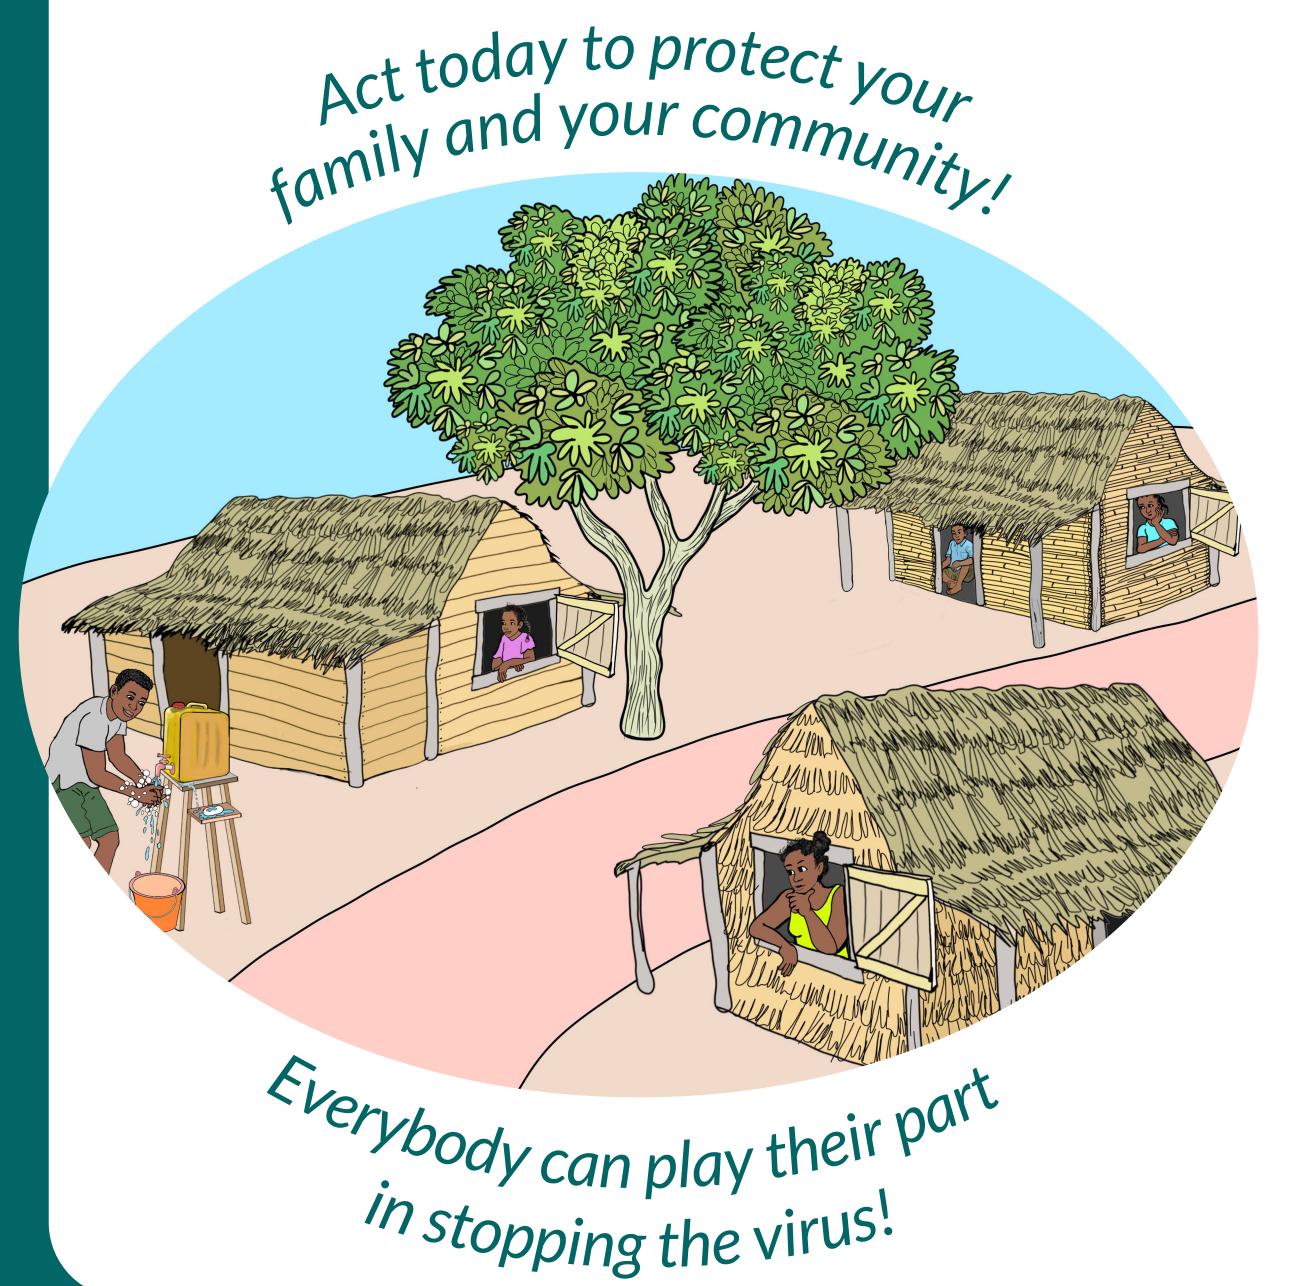

only go outside your home of the second of the secon

Act today to protect your family and your community!

Everybody can play their part in stopping the virus!

Doing essential work