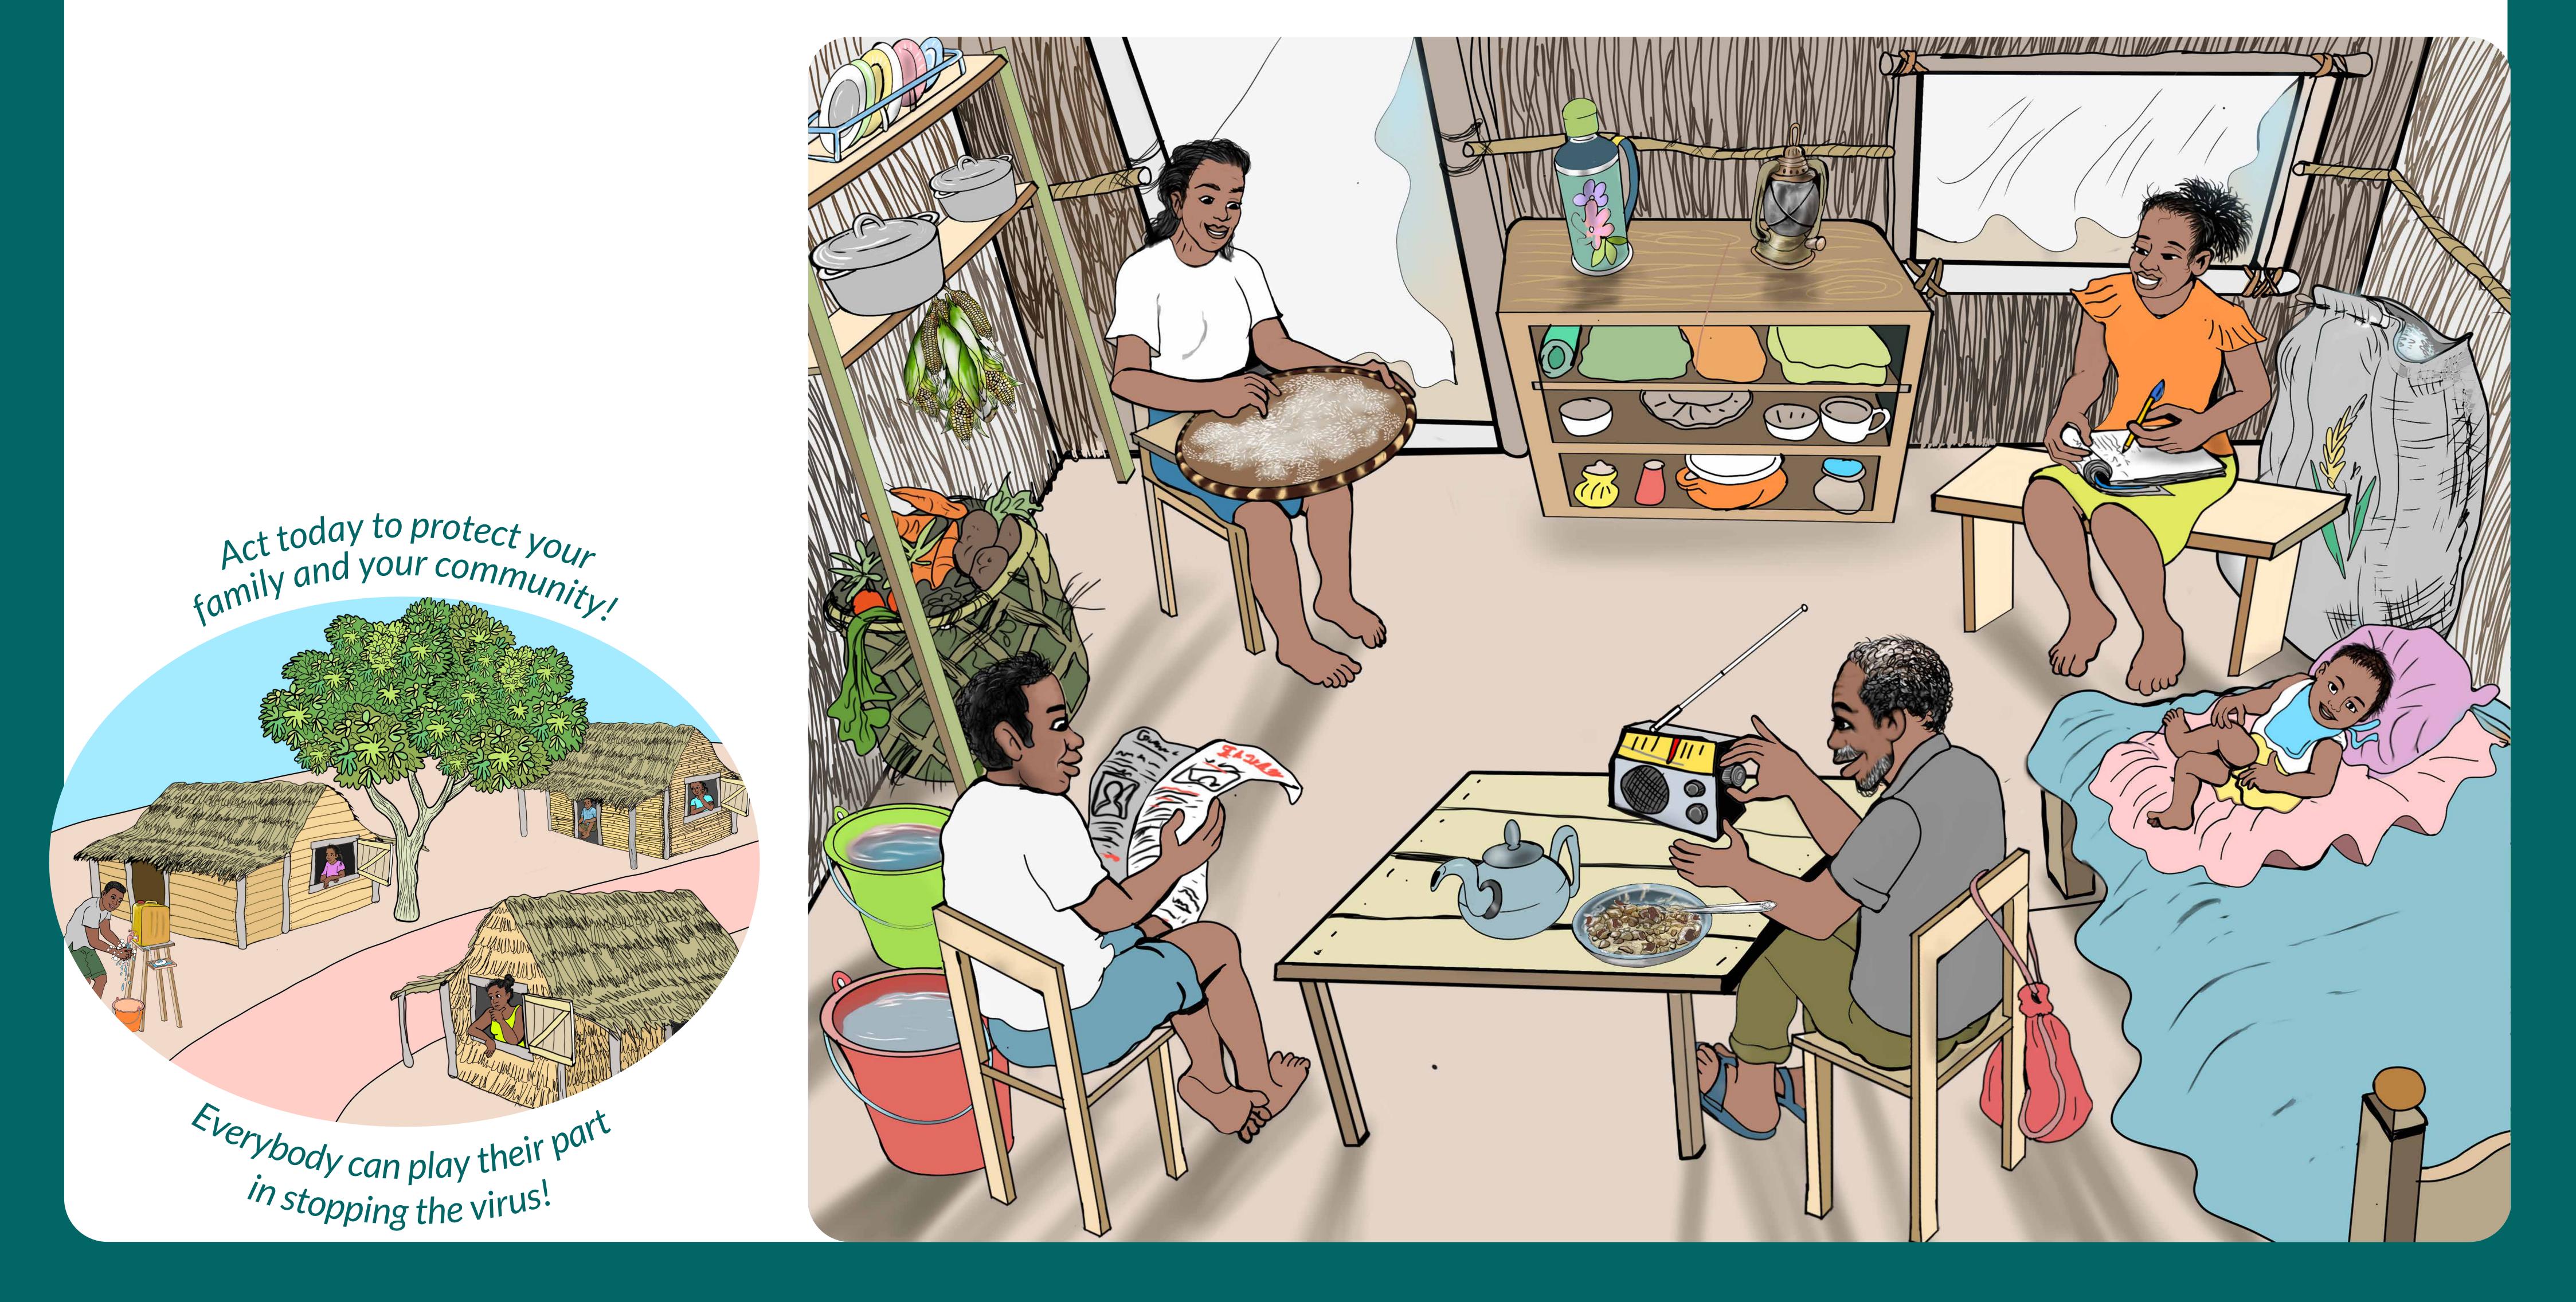

### Stay at home

only go outside your home of the second of the secon

Act today to protect your family and your community!

Everybody can play their part in stopping the virus!

Doing essential work