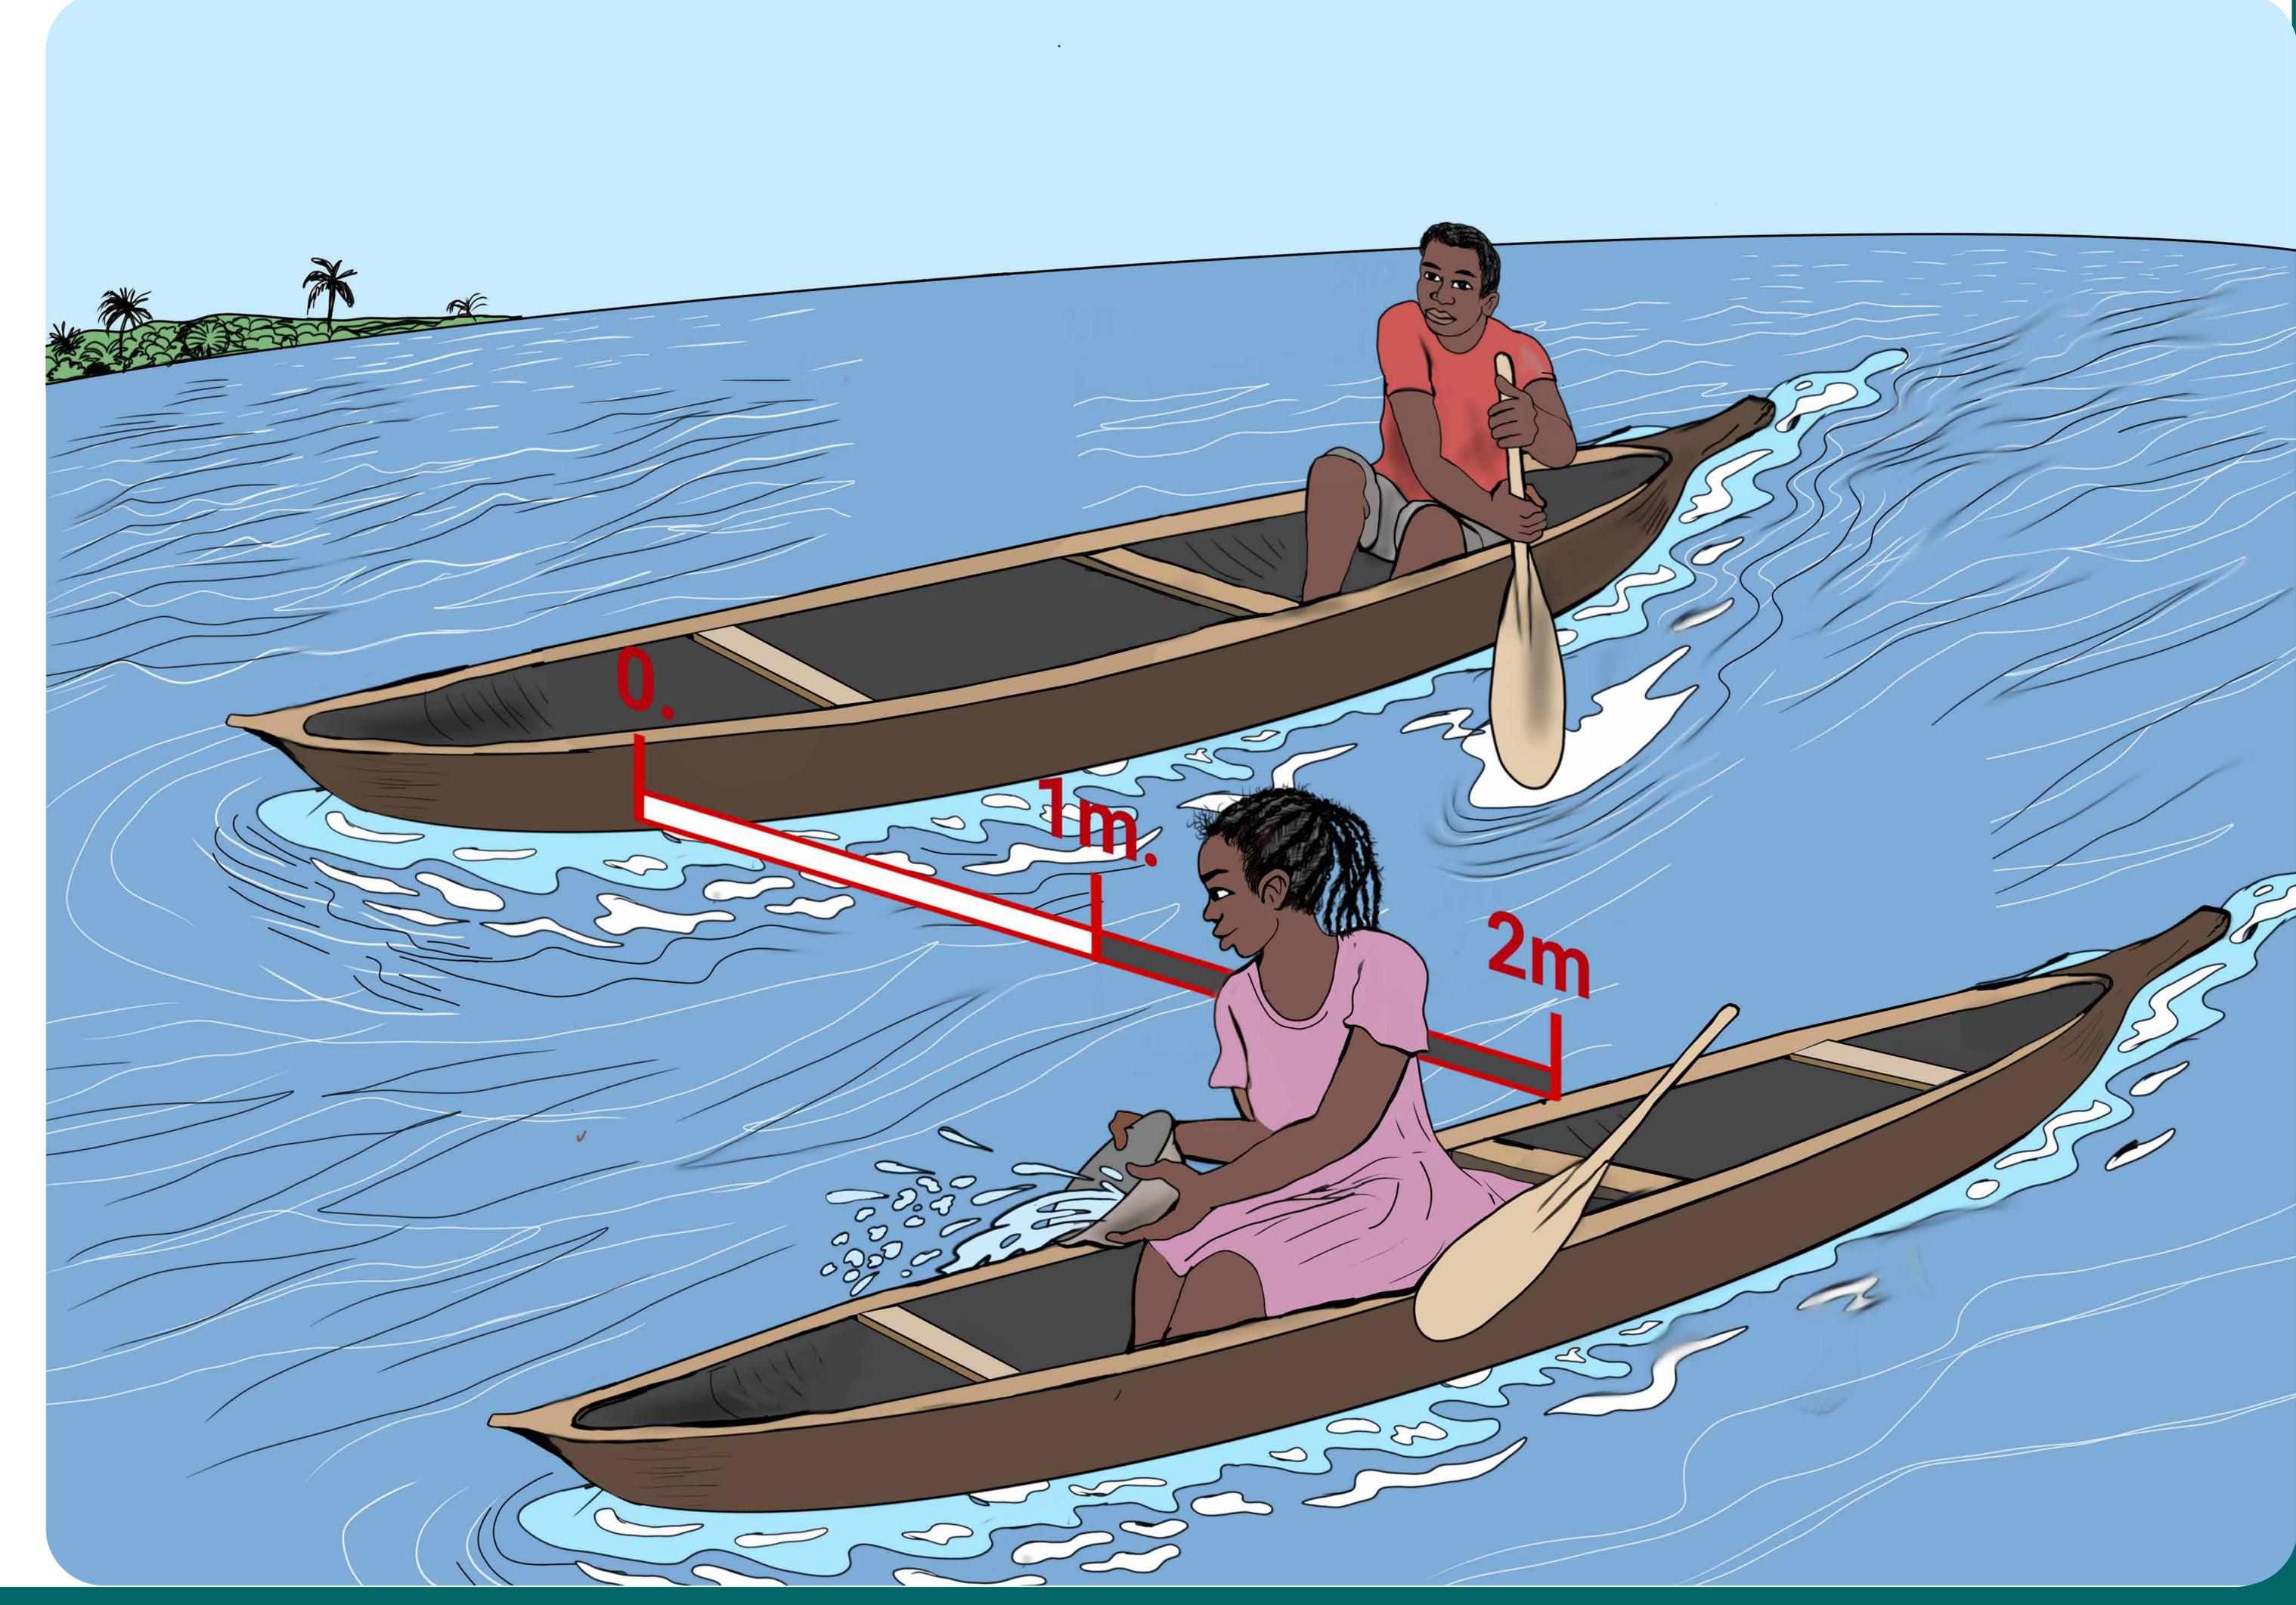

# Stay 1-2 metres away from people outside of your household

Population
Health
Environment
Madagascar Network

Stay 1-2 metres away from people outside of your household