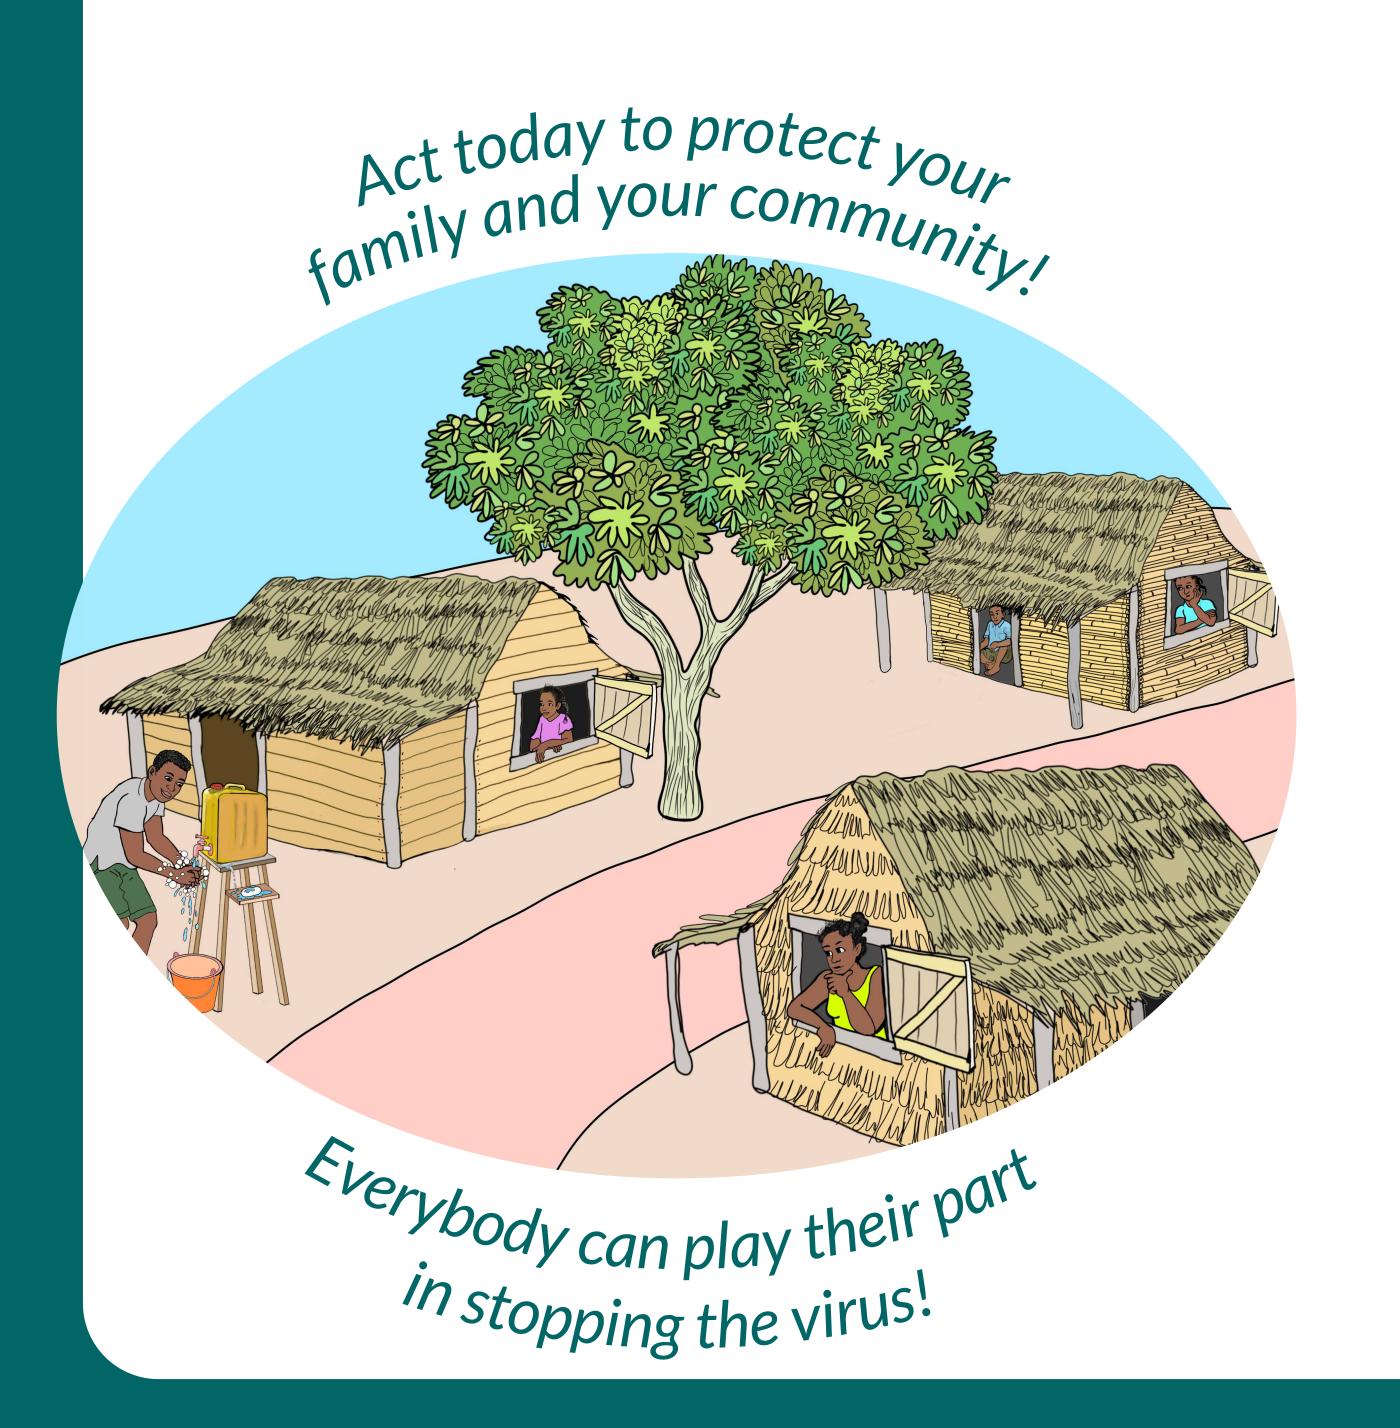

only go outside your home of the second of the secon

Act today to protect your family and your community!

Everybody can play their part in stopping the virus!

Doing essential work