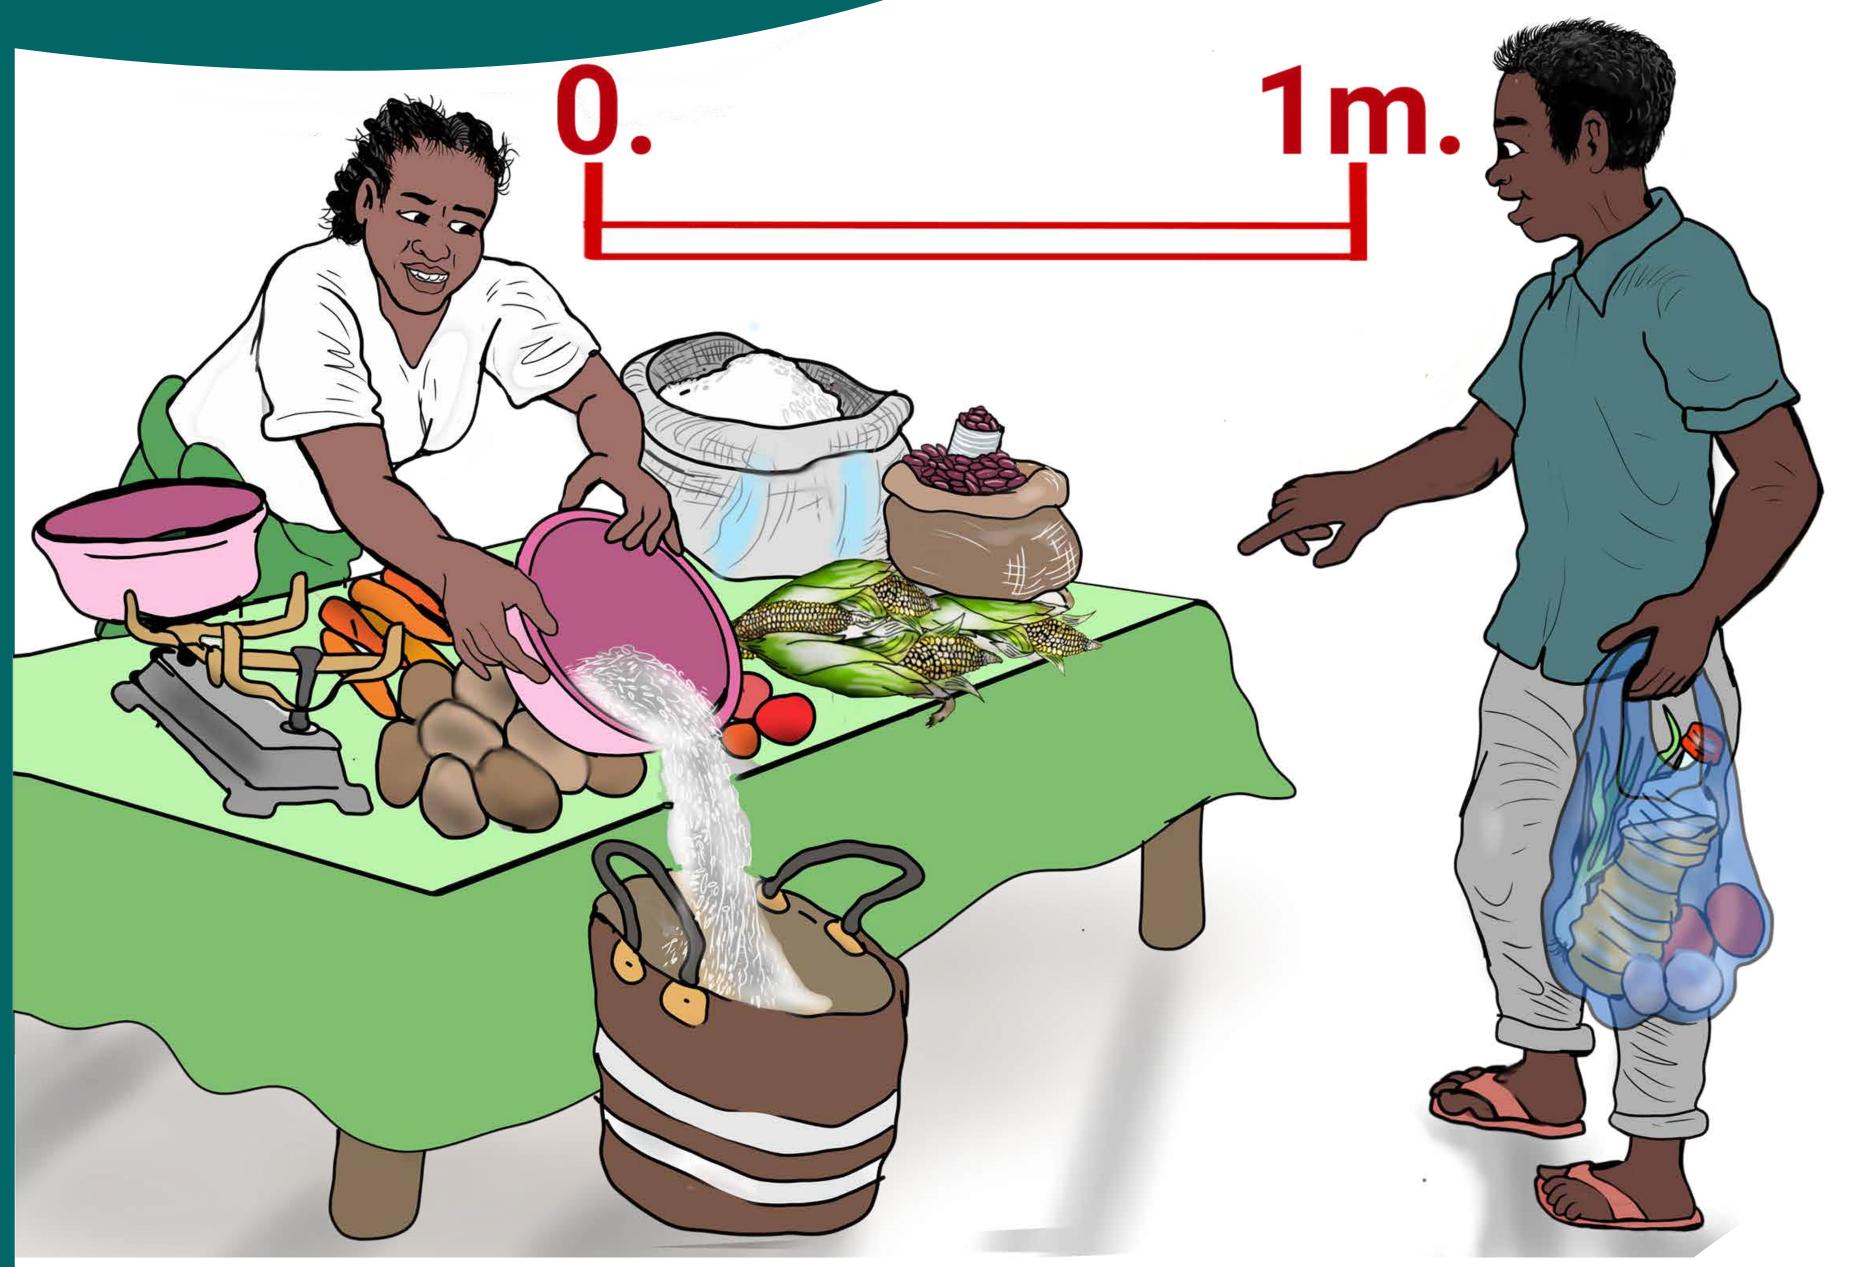

# Stay 1-2 metres away from people outside of your household

Population
Health
Environment
Madagascar Network

Stay 1-2 metres away from people outside of your household

## Avoid all non-essential travel outside of your community

Buying food 1 metre distance

only go outside your home only go outside your home

Buying food 1 metre distance

Dropping supplies to vulnerable people