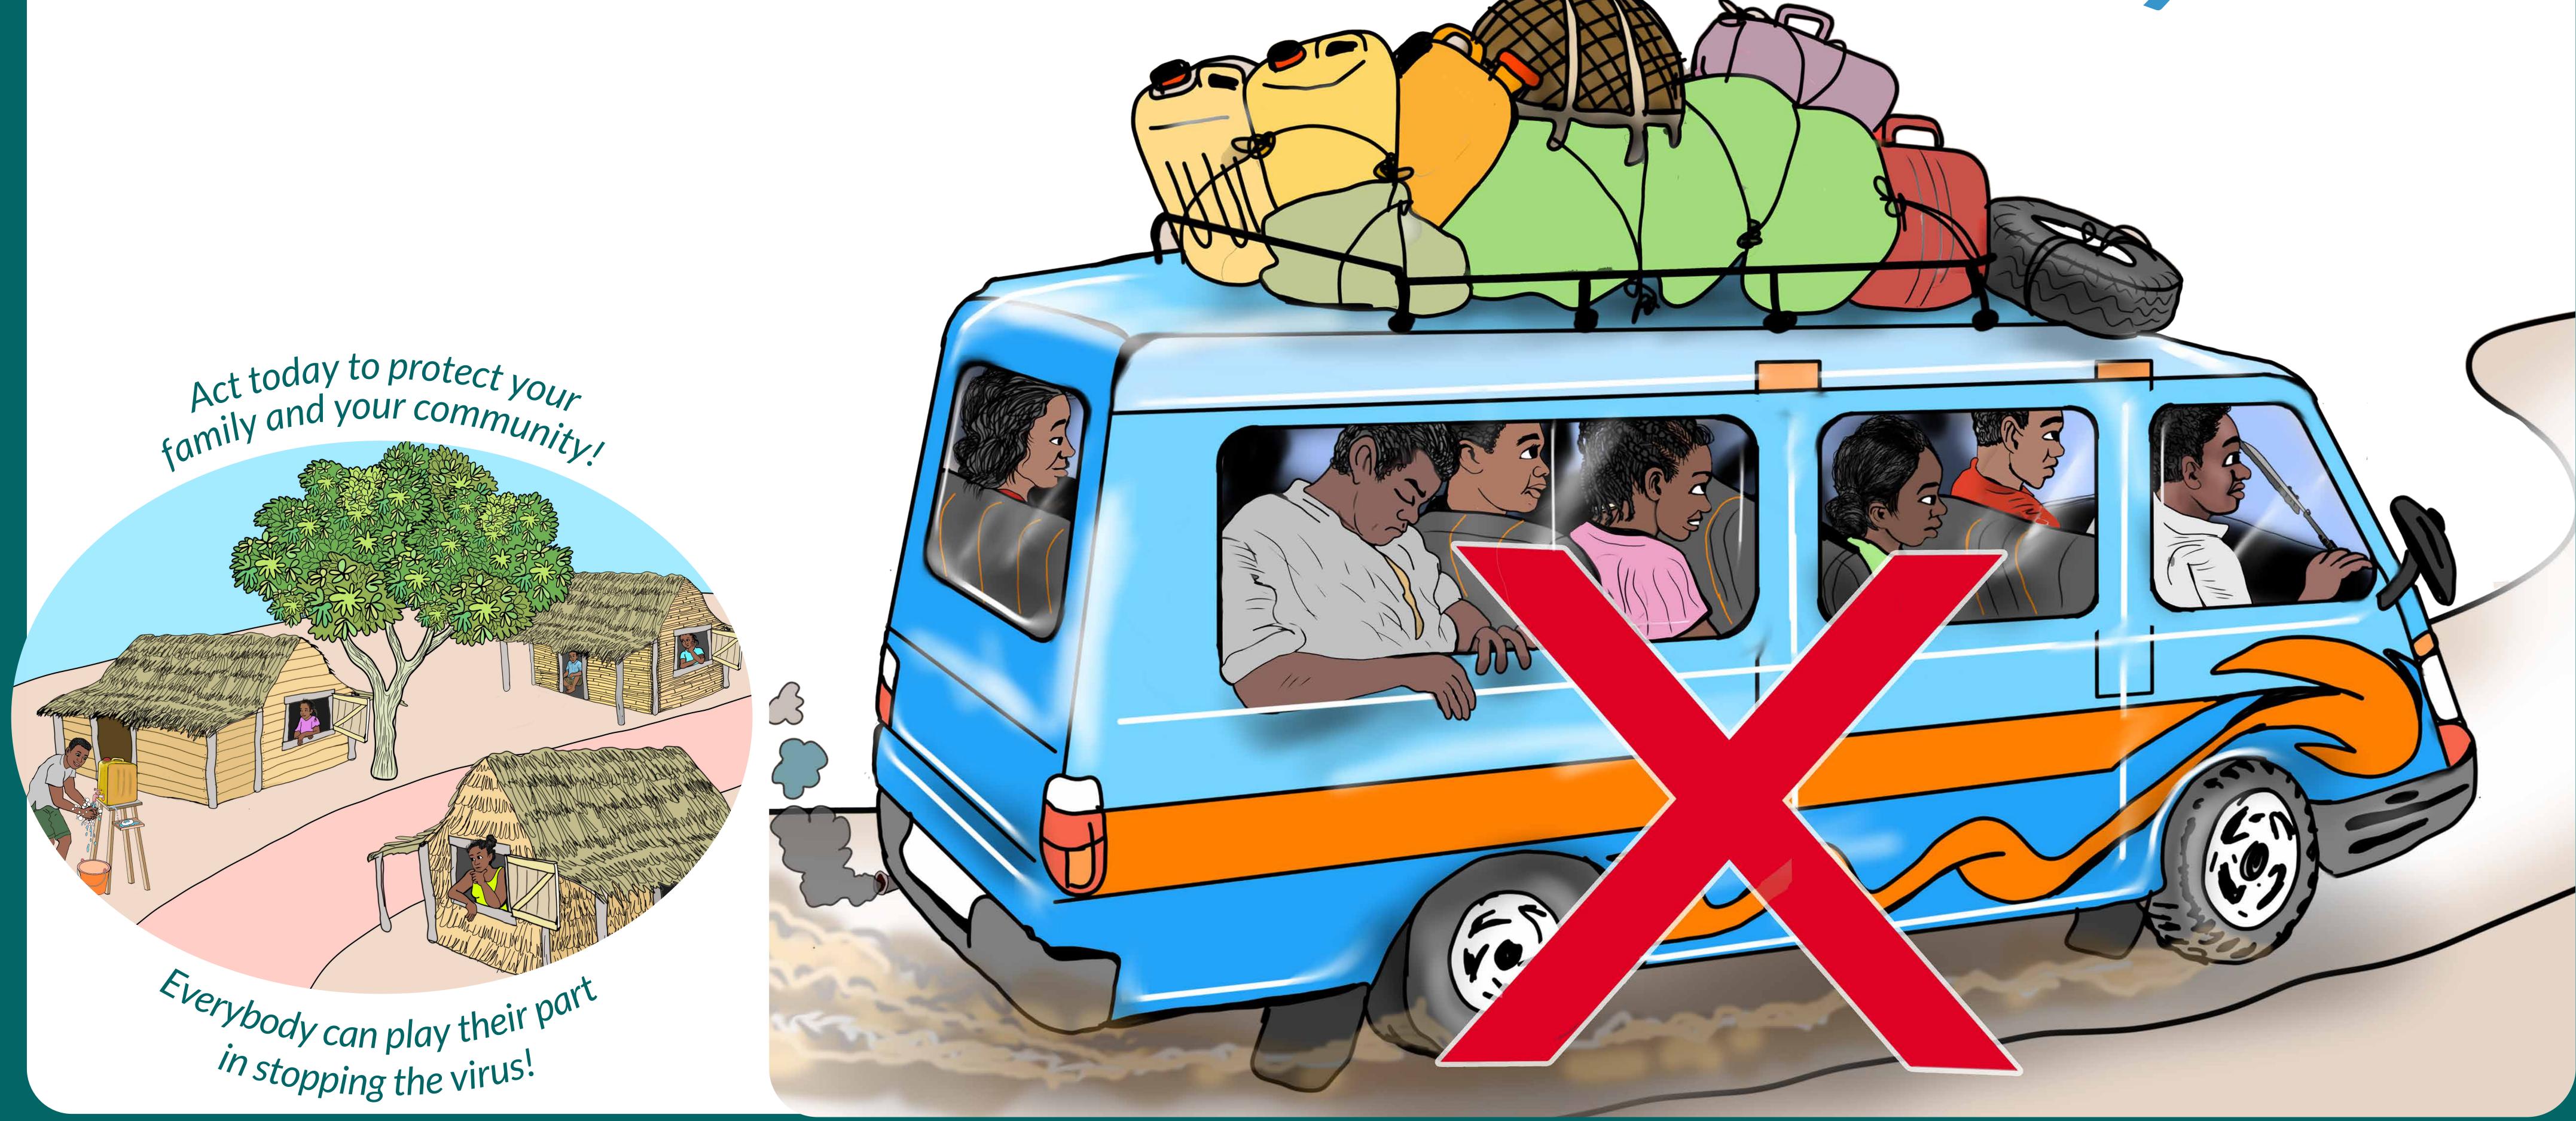

## Avoid all non-essential travel outside of your community

Buying food 1 metre distance

only go outside your home only go outside your home

Buying food 1 metre distance

Dropping supplies to vulnerable people

only go outside your home of the second of the secon

Act today to protect your family and your community!

Everybody can play their part in stopping the virus!

Doing essential work